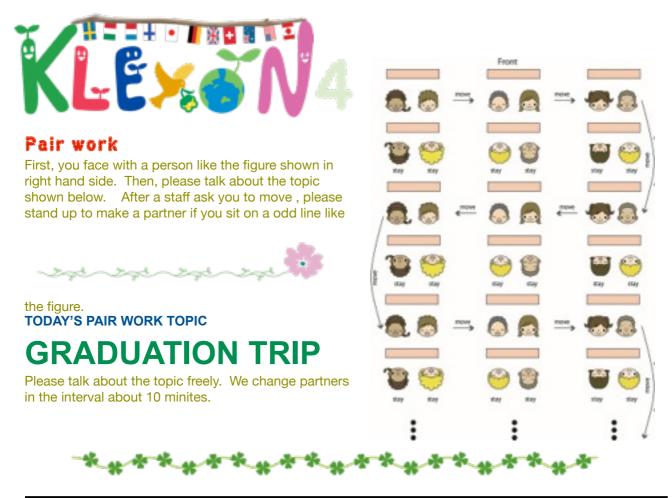

## Group work

Around 10 min.

## Self introduction

Please introduce yourself in your group. Then, please write down group members' name in the following figure.

## **Picture work**

Following our instruction, please make groups. Then, please draw a special product of your hometown. After that, please explain it to the group members.

mange - march

Around 10 min.

わだい を きめて はなそう(日本語を勉強したい 外国人がいないグループは英語でお願いしま す。)

さいきん の ニュース について、にほんごで はな して ください。

2~1

Around 10 min.

**Topic talk** Please talk about your favorite style of travel.