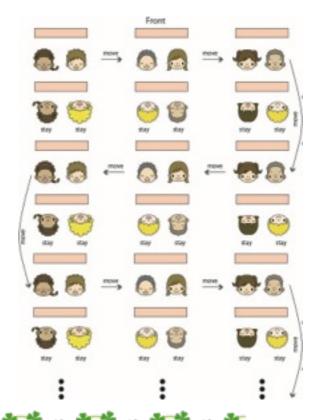

## Pair work

First, you face with a person like the figure shown in right hand side. Then, please talk about the topic shown below. After a staff ask you to move, please stand up to make a partner if you sit on a odd line like the figure.