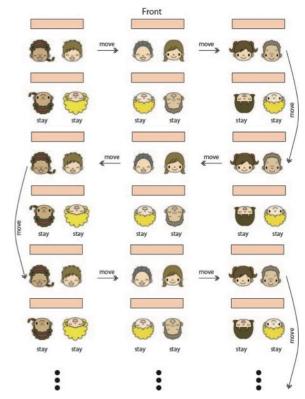

## **Pair work**

First, you face with a person like the figure shown in right hand side. Then, please talk about the topic shown below. After a staff ask you to move , please stand up to make a partner if you sit on a odd line like the figure.