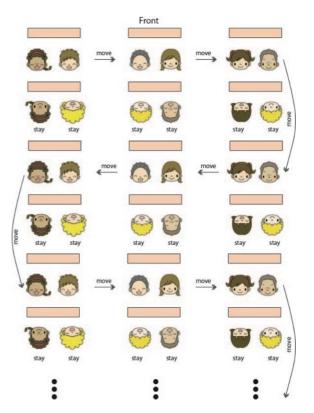

### Pair work

First, you face with a person like the figure shown in right hand side. Then, please talk about the topic shown below. After a staff ask you to move, please stand up to make a partner if you sit on a odd line like the figure.