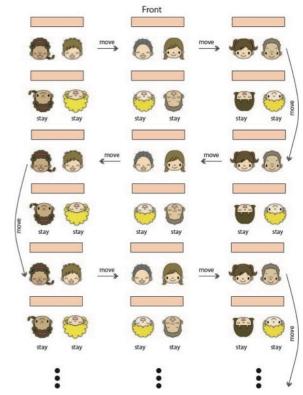

## **Pair work**

First, you face with a person like the figure shown in right hand side. Then, please talk about the topic shown below. After a staff ask you to move , please stand up to make a partner if you sit on a odd line like the figure.