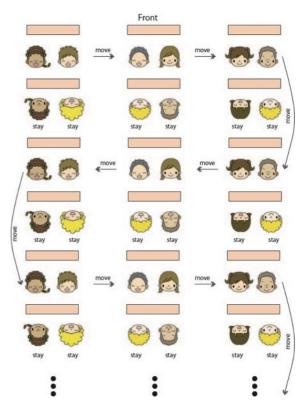

## Pair work

First, you face with a person like the figure shown in right hand side. Then, please talk about the topic shown below. After a staff ask you to move, please stand up to make a partner if you sit on a odd line like the figure.