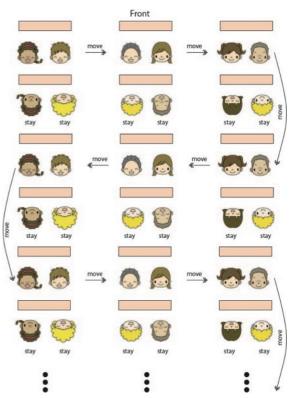

### Pair work

First, you face with a person like the figure shown in right hand side. Then, please talk about the topic shown below. After a staff ask you to move, please stand up to make a partner if you sit on a odd line like the figure.