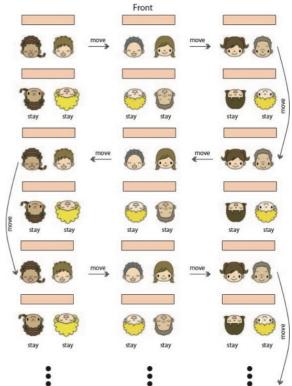

### Pair work

First, you face with a person like the figure shown in right hand side. Then, please talk about the topic shown below. After a staff ask you to move, please stand up to make a partner if you sit on a odd line like the figure.